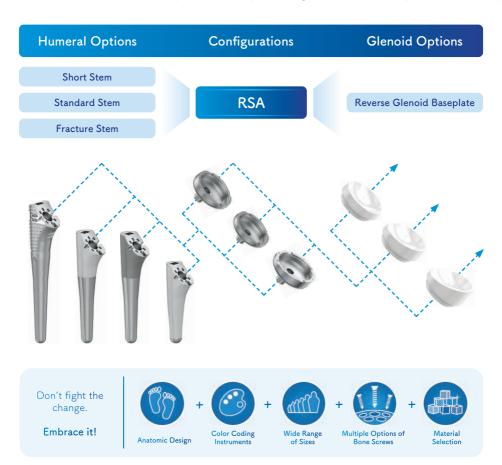

## Variety of choices

The LINK Embrace Shoulder System offers diverse fixation options suitable for the majority of patient populations and indications.

A wide range of stems in different configurations allows for cemented and cementless fixation, different types of Reverse Trays and Reverse Inserts offer several options for component alignment in all spatial planes.