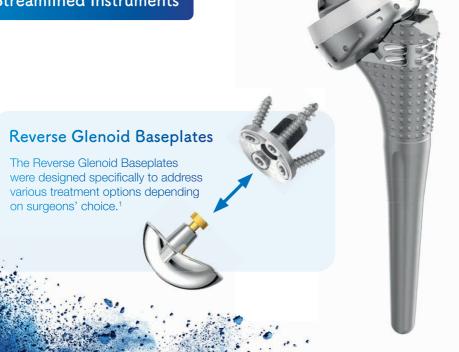

Wide Range of Sizes

Streamlined Instruments

## Variety of choices

The LINK Embrace Shoulder System offers diverse fixation options suitable for the majority of patient populations and indications.

A wide range of stems in different configurations allows for cemented and cementless fixation, different types of Reverse Trays and Reverse Inserts offer several options for component alignment in all spatial planes.